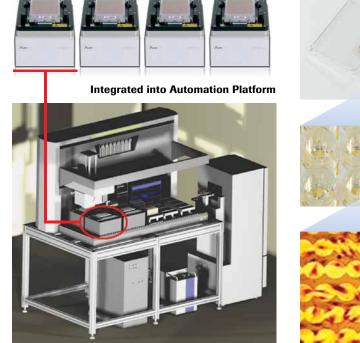

## xCELLigence System RTCA HT Instrument HTS Expanded. Peace of mind.

**RTCA HT Control Unit** 

**RTCA HT Analyzer** 

**RTCA HT Plate Stations** 

- Obtain faster results with quantifiable real-time high information content for secondary screening.
- Increase throughput and screening flexibility by monitoring short- and long-term assays.
- Generate physiologically relevant data by using primary and stem cells to assess endogenous receptors.